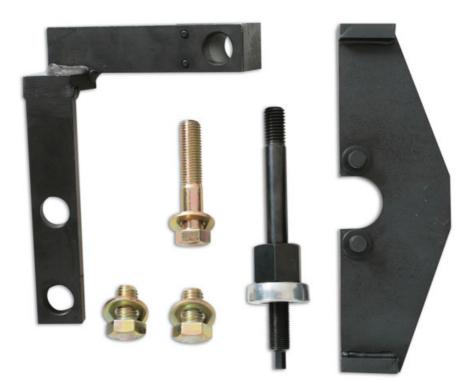

## **Additional Information**

- Applications: MINI Cooper, Cooper S, John Cooper Works and One (2001 2009).
- Equivalent to OEM 11 8 250 (camshaft sprocket holding tool) 11 8 370 (engine support bracket) and 11 8 240 (tensioner assembly tool).
- · For petrol camchain engines.
- This kit also fits John Cooper works and convertible variants.